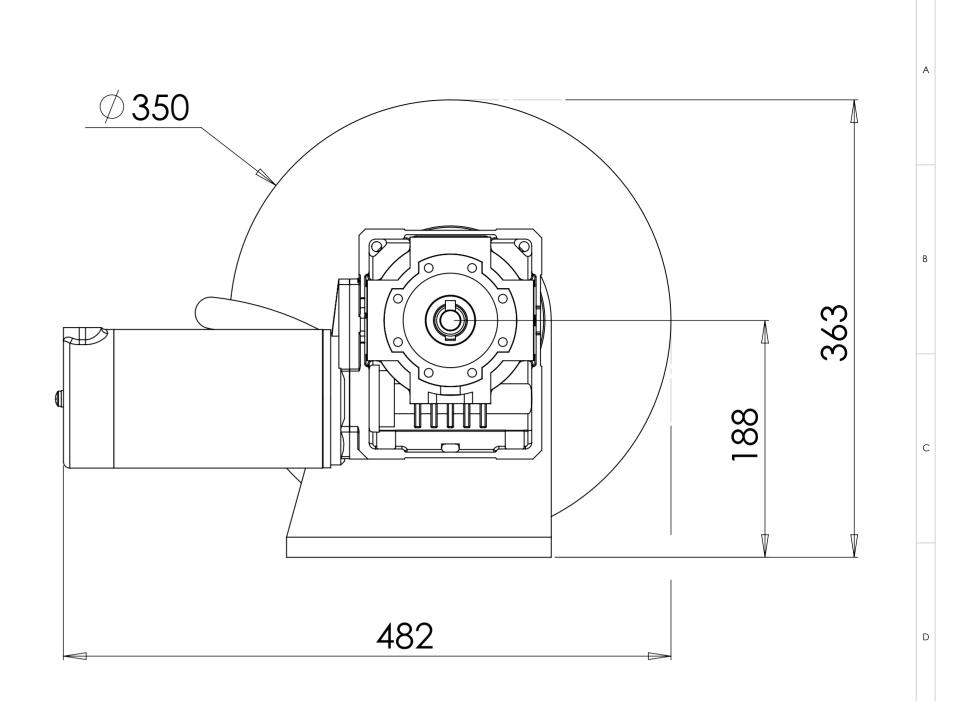

G

| ocument and it's contents<br>e property of Lone Star        | UNLESS OTHERWISE SPECIFIED:<br>DIMENSIONS ARE IN MILLIMETERS<br>SURFACE FINISH:<br>TOLERANCES:<br>LINEAR:<br>ANGULAR: |          | FINISH: |           |           | DEBUR AND<br>BREAK SHARP<br>EDGES | DO NOT SCALE DRAWING REVISION |         |            |     |
|-------------------------------------------------------------|-----------------------------------------------------------------------------------------------------------------------|----------|---------|-----------|-----------|-----------------------------------|-------------------------------|---------|------------|-----|
| e, they are protected by                                    |                                                                                                                       | NAME SIG | NATURE  | DATE      |           |                                   | TITLE:                        |         |            |     |
| registration and copyright,                                 | DRAWN                                                                                                                 | CHRIS    |         | 11/7/2017 |           |                                   |                               |         |            |     |
| orm of disclosure to any third                              | CHK'D                                                                                                                 |          |         |           |           |                                   |                               |         |            |     |
| 1                                                           | APPV'D                                                                                                                |          |         |           |           |                                   |                               |         |            |     |
| is strictly prohibited unless<br>n permission is given from | MFG                                                                                                                   |          |         |           |           |                                   |                               |         |            | -   |
|                                                             | Q.A                                                                                                                   | Q.A      |         |           | MATERIAL: |                                   | DWG NO.                       |         |            | A2  |
| tar Marine.                                                 |                                                                                                                       |          |         |           |           |                                   |                               | GX 4-FI | IUP        | 772 |
|                                                             |                                                                                                                       |          |         |           |           |                                   |                               | _       |            |     |
| 7 8                                                         |                                                                                                                       |          |         |           | WEIGHT:   |                                   | SCALE:1:5                     | SH      | EET 1 OF 1 |     |