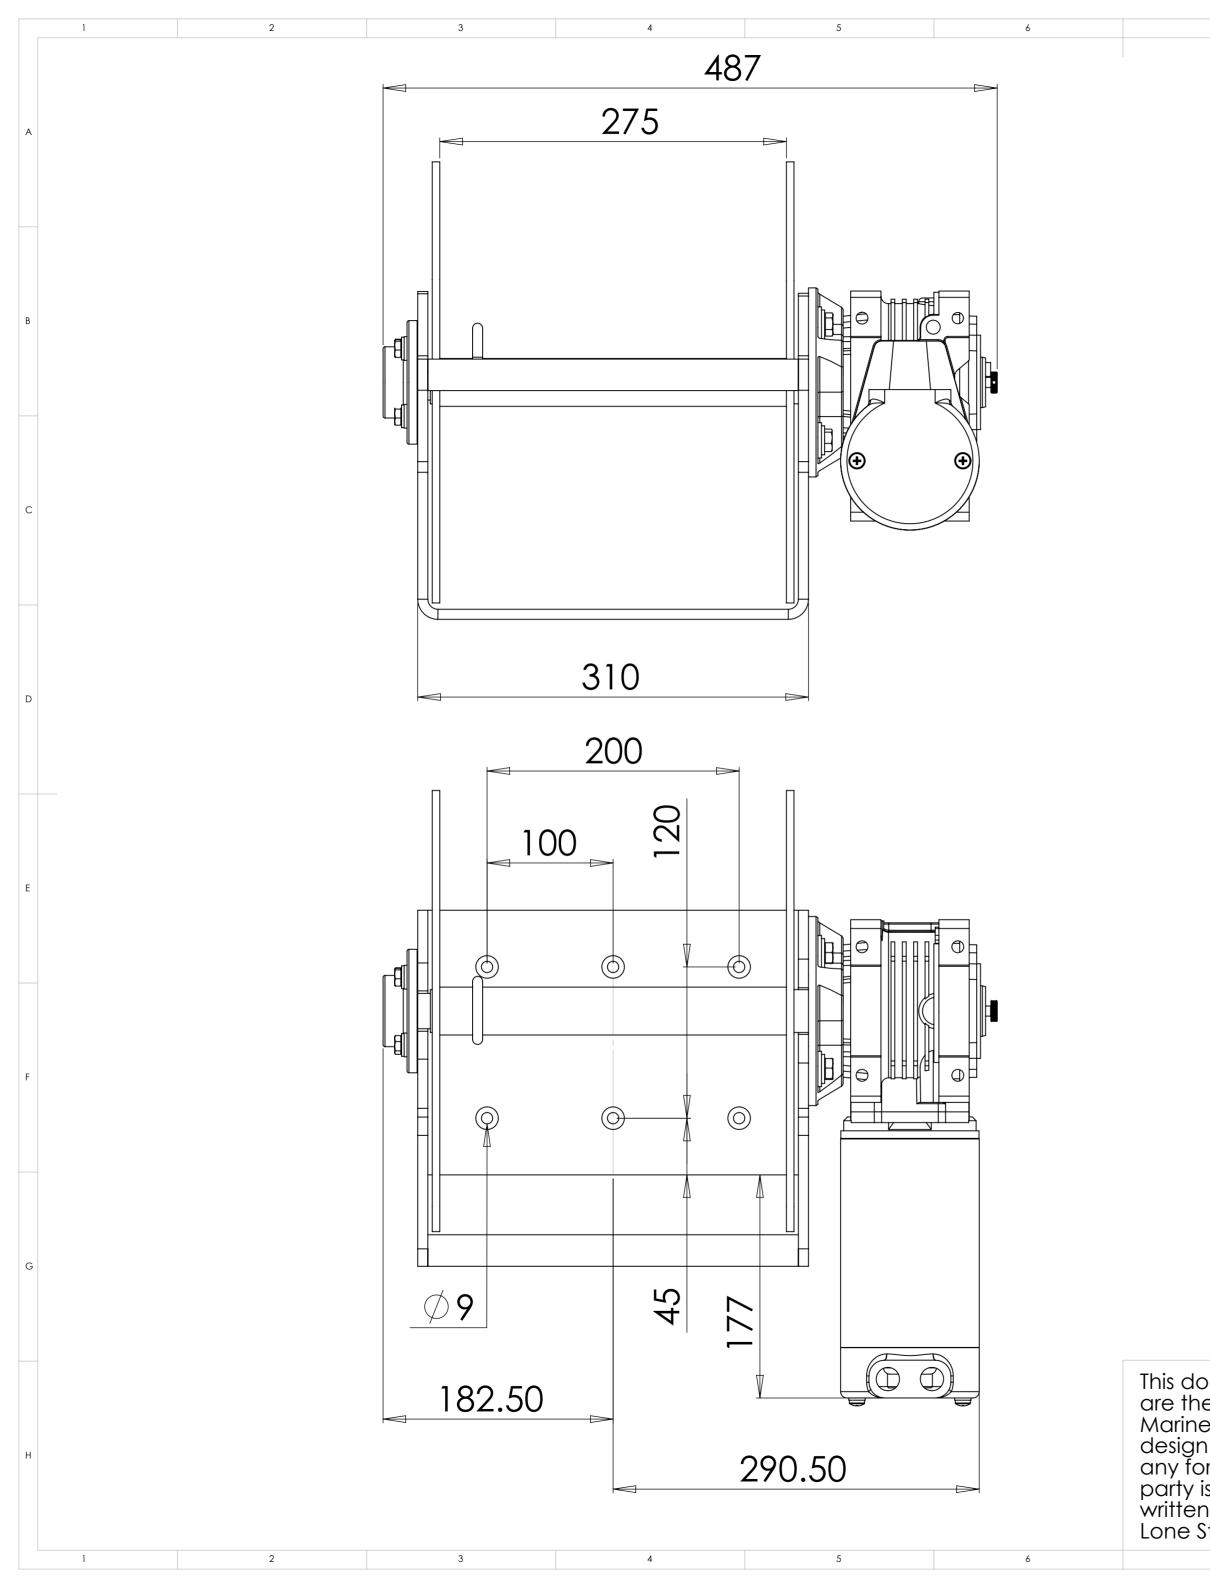

G

| ocument and it's contents<br>e property of Lone Star        | UNLESS OTHERWISE SPECIFIED:<br>DIMENSIONS ARE IN MILLIMETERS<br>SURFACE FINISH:<br>TOLERANCES:<br>LINEAR:<br>ANGULAR: |          | FINISH: |           |           | DEBUR AND<br>BREAK SHARP<br>EDGES | DO NOT SCALE DRAWING REVISION |         |            |     |
|-------------------------------------------------------------|-----------------------------------------------------------------------------------------------------------------------|----------|---------|-----------|-----------|-----------------------------------|-------------------------------|---------|------------|-----|
| e, they are protected by                                    |                                                                                                                       | NAME SIG | NATURE  | DATE      |           |                                   | TITLE:                        |         |            |     |
| registration and copyright,                                 | DRAWN                                                                                                                 | CHRIS    |         | 11/7/2017 |           |                                   |                               |         |            |     |
| orm of disclosure to any third                              | CHK'D                                                                                                                 |          |         |           |           |                                   |                               |         |            |     |
| 1                                                           | APPV'D                                                                                                                |          |         |           |           |                                   |                               |         |            |     |
| is strictly prohibited unless<br>n permission is given from | MFG                                                                                                                   |          |         |           |           |                                   |                               |         |            | -   |
|                                                             | Q.A                                                                                                                   | Q.A      |         |           | MATERIAL: |                                   | DWG NO.                       |         |            | A2  |
| tar Marine.                                                 |                                                                                                                       |          |         |           |           |                                   |                               | GX 4-FI | IUP        | 772 |
|                                                             |                                                                                                                       |          |         |           |           |                                   |                               | _       |            |     |
| 7 8                                                         |                                                                                                                       |          |         |           | WEIGHT:   |                                   | SCALE:1:5                     | SH      | EET 1 OF 1 |     |